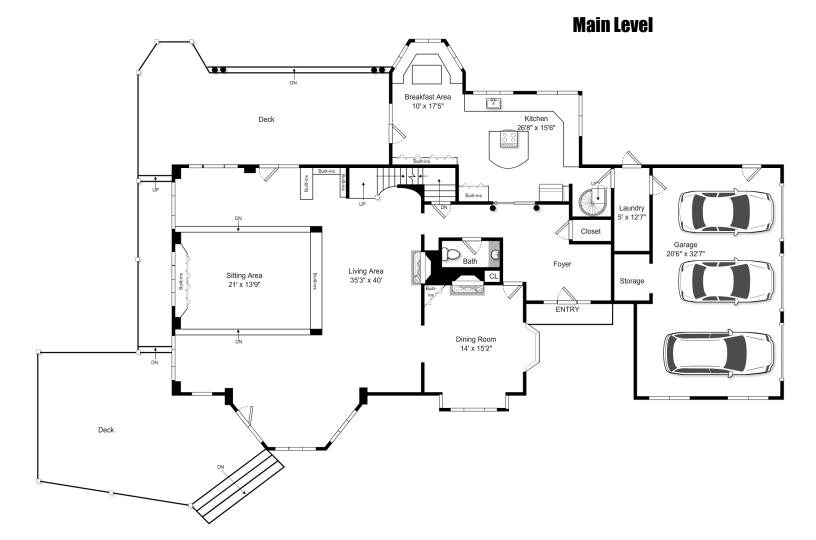

## 313 Ocean Ave, Marblehead, MA

This Floor Plan is an artistic rendering for visual purposes only. It is intended only for marketing purposes. All measurements and annotations are approximate and not drawn to exact scale. Subject to errors and/or omissions. This drawing is licensed for use only by those named on this floor plan. Copyright © 2015 by BostonREP.com