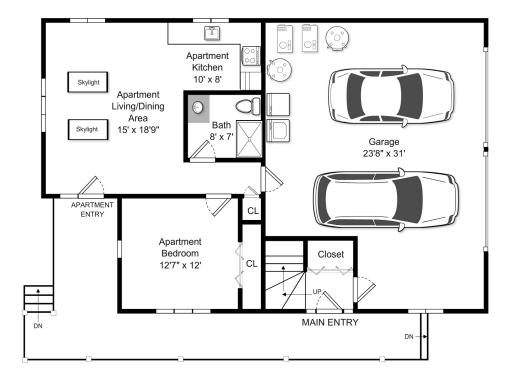

## 16 Bond St, Gloucester MA

**Main Level** 

This Floor Plan is an artistic rendering for visual purposes only. It is intended only for marketing purposes. All measurements and annotations are approximate and not drawn to exact scale. Subject to errors and/or omissions. This drawing is licensed for use only by those named on this floor plan. *Copyright* © 2014 by BostonREP.com