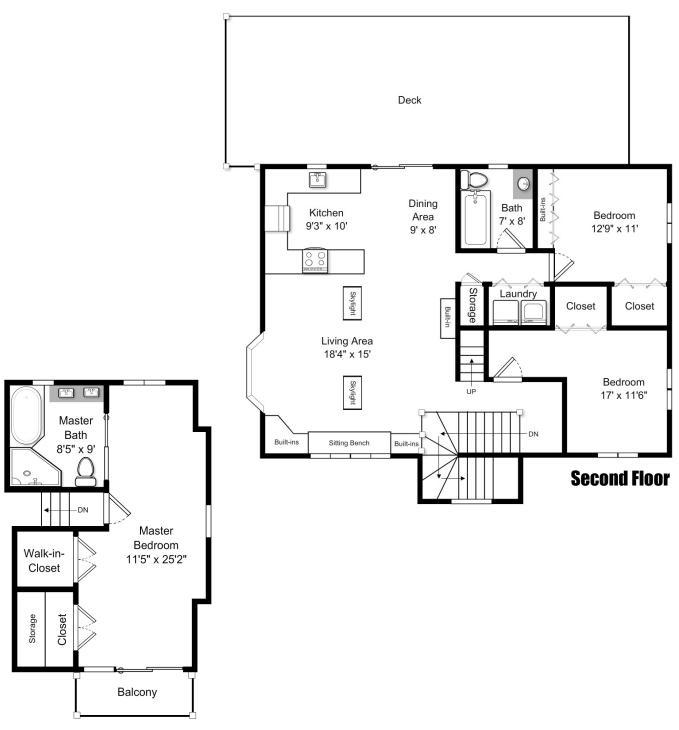

## 16 Bond St, Gloucester MA

**Third Floor** 

This Floor Plan is an artistic rendering for visual purposes only. It is intended only for marketing purposes. All measurements and annotations are approximate and not drawn to exact scale. Subject to errors and/or omissions. This drawing is licensed for use only by those named on this floor plan. *Copyright* © 2014 by BostonREP.com