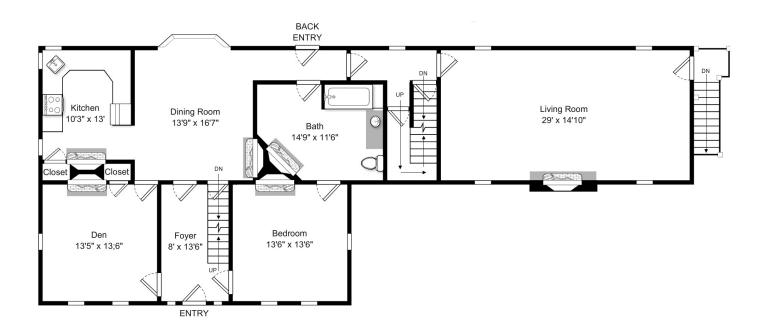

## 385 Chestnut St, Uxbridge MA

**Main Floor** 

 This Floor Plan is an artistic rendering for visual purposes only. It is intended only for marketing purposes. All measurements and annotations are approximate and not drawn to exact scale.
Subject to errors and/or omissions. This drawing is licensed for use only by those named on this floor plan. Copyright © 2014 by BostonREP.com