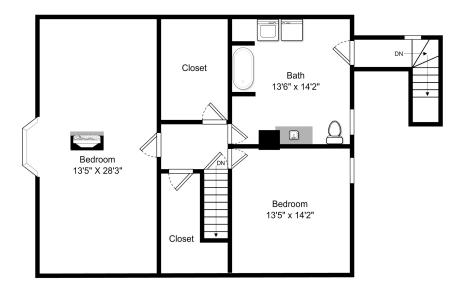

## 385 Chestnut St, Uxbridge MA

## **Upper Level**

This Floor Plan is an artistic rendering for visual purposes only. It is intended only for marketing purposes. All measurements and annotations are approximate and not drawn to exact scale. Subject to errors and/or omissions. This drawing is licensed for use only by those named on this floor plan. *Copyright* © 2014 by BostonREP.com