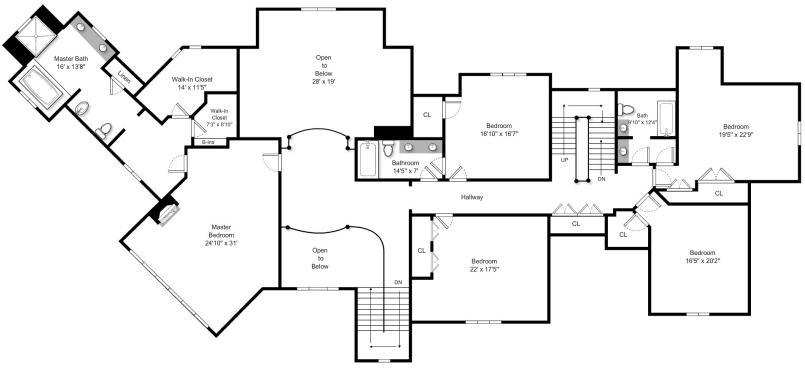

## 40 Topsfield Road, Wenham MA

**Second Floor** 

This Floor Plan is an artistic rendering for visual purposes only. It is intended only for marketing purposes. All measurements and annotations are approximate and not drawn to exact scale. Subject to errors and/or omissions. This drawing is licensed for use only by those named on this floor plan. *Copyright* © 2014 by BostonREP.com