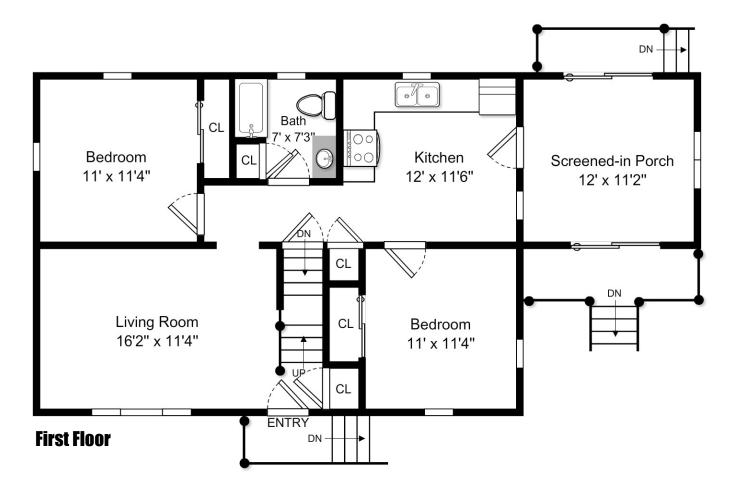

## 10 Edgewood Rd, Billerica MA

 This Floor Plan is an artistic rendering for visual purposes only. It is intended only for marketing purposes. All measurements and annotations are approximate and not drawn to exact scale.
Subject to errors and/or omissions. This drawing is licensed for use only by those named on this floor plan. Copyright © 2014 by BostonREP.com

## 10 Edgewood Rd, Billerica MA

This Floor Plan is an artistic rendering for visual purposes only. It is intended only for marketing purposes. All measurements and annotations are approximate and not drawn to exact scale. Subject to errors and/or omissions. This drawing is licensed for use only by those named on this floor plan. *Copyright* © 2014 by BostonREP.com