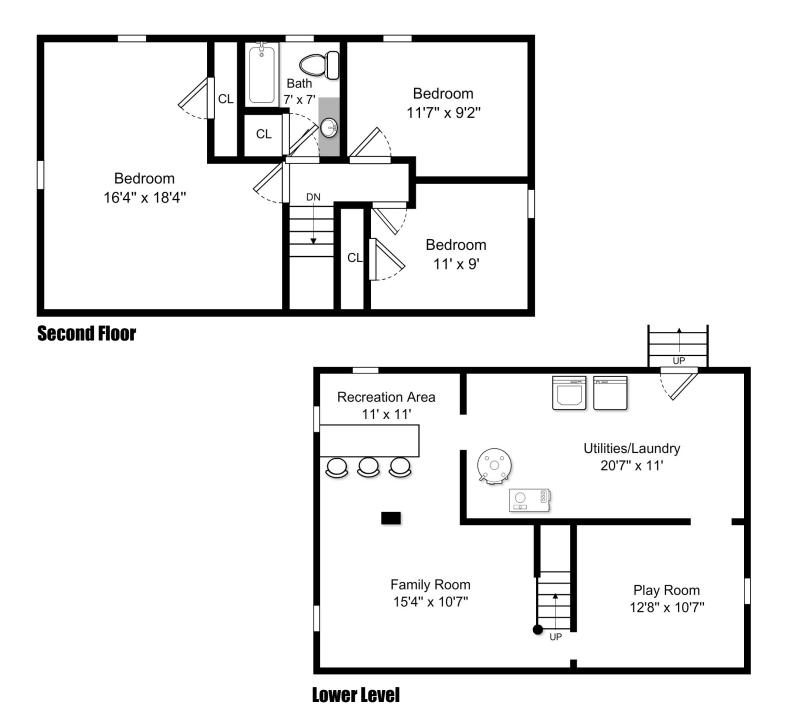

## 10 Edgewood Rd, Billerica MA

 This Floor Plan is an artistic rendering for visual purposes only. It is intended only for marketing purposes. All measurements and annotations are approximate and not drawn to exact scale.
Subject to errors and/or omissions. This drawing is licensed for use only by those named on this floor plan. Copyright © 2014 by BostonREP.com

## 10 Edgewood Rd, Billerica MA

This Floor Plan is an artistic rendering for visual purposes only. It is intended only for marketing purposes. All measurements and annotations are approximate and not drawn to exact scale. Subject to errors and/or omissions. This drawing is licensed for use only by those named on this floor plan. *Copyright* © 2014 by BostonREP.com