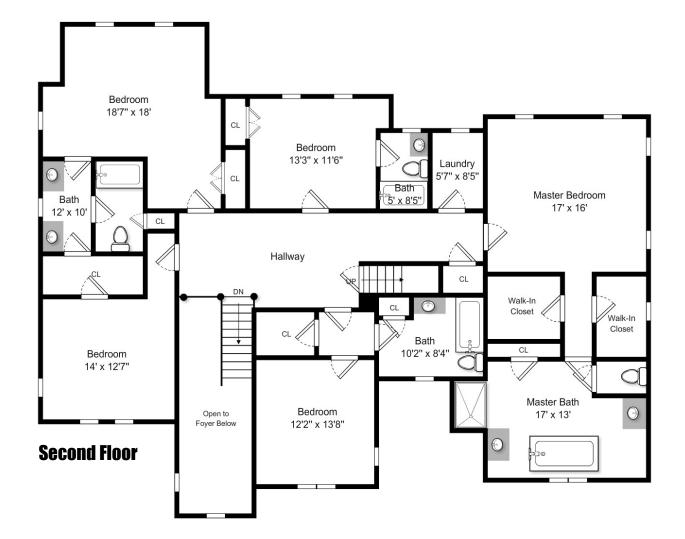

## 206 Ridge Street, Winchester MA

 This Floor Plan is an artistic rendering for visual purposes only. It is intended only for marketing purposes. All measurements and annotations are approximate and not drawn to exact scale.
Subject to errors and/or omissions. This drawing is licensed for use only by those named on this floor plan. Copyright © 2014 by BostonREP.com