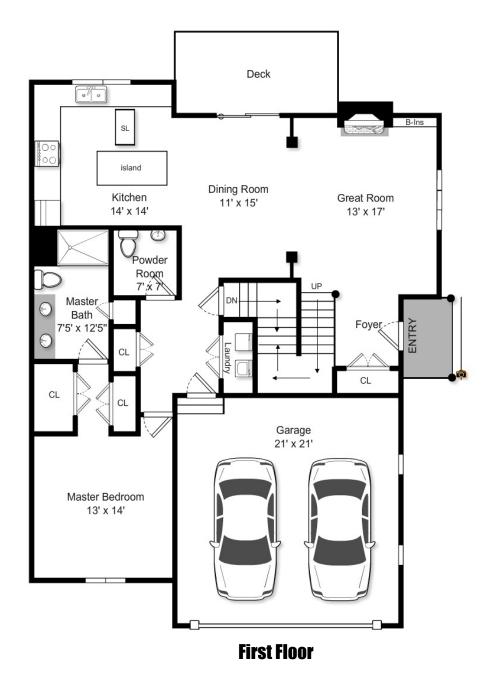

## 100-113 Kirkbride Dr, Danvers MA

This Floor Plan is an artistic rendering for visual purposes only. It is intended only for marketing purposes. All measurements and annotations are approximate and not drawn to exact scale. Subject to errors and/or omissions. This drawing is licensed for use only by those named on this floor plan. *Copyright* © 2014 by BostonREP.com