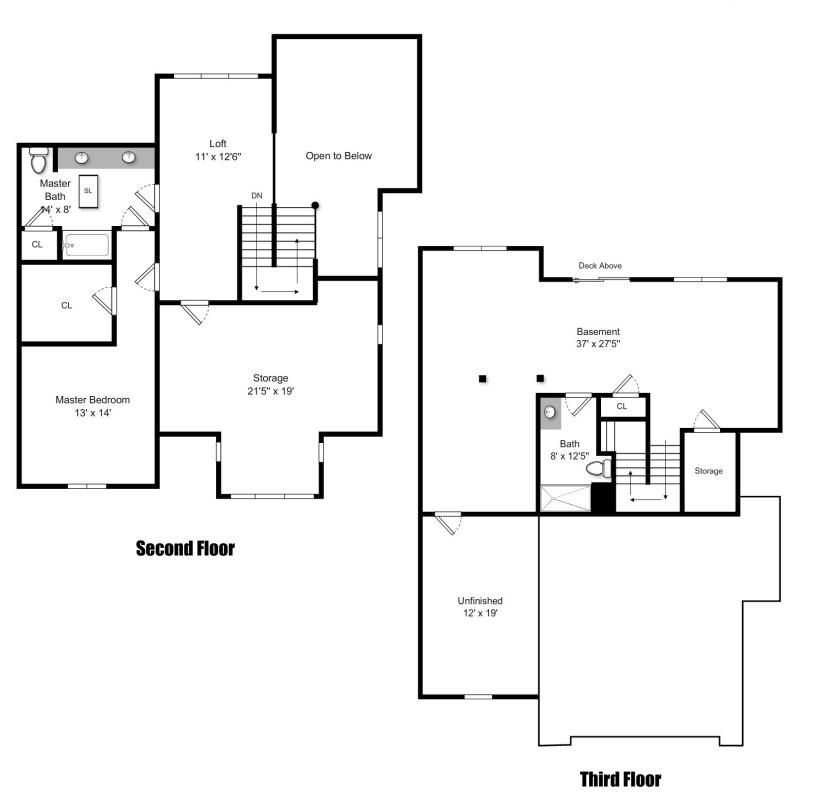

## 100-113 Kirkbride Dr, Danvers MA

This Floor Plan is an artistic rendering for visual purposes only. It is intended only for marketing purposes. All measurements and annotations are approximate and not drawn to exact scale. Subject to errors and/or omissions. This drawing is licensed for use only by those named on this floor plan. *Copyright* © 2014 by BostonREP.com