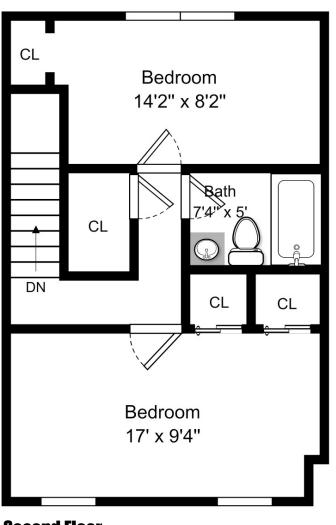

## 113 School St, Unit 8, Lowell MA

This Floor Plan is an artistic rendering for visual purposes only. It is intended only for marketing purposes. All measurements and annotations are approximate and not drawn to exact scale. Subject to errors and/or omissions. This drawing is licensed for use only by those named on this floor plan. *Copyright* © 2014 by BostonREP.com 113 School St, Unit 8, Lowell MA