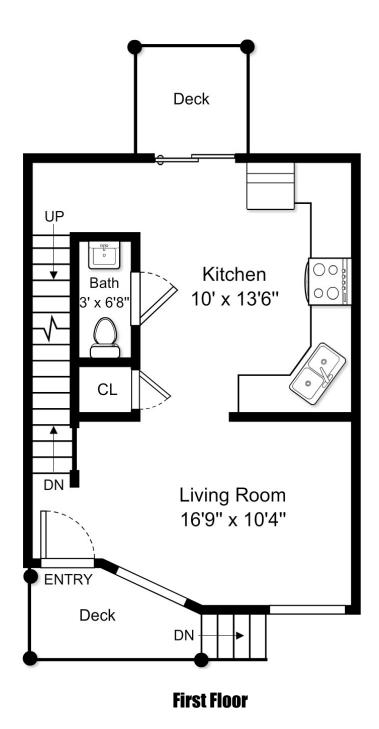

## 113 School St, Unit 8, Lowell MA

This Floor Plan is an artistic rendering for visual purposes only. It is intended only for marketing purposes. All measurements and annotations are approximate and not drawn to exact scale. Subject to errors and/or omissions. This drawing is licensed for use only by those named on this floor plan. *Copyright* © 2014 by BostonREP.com 113 School St, Unit 8, Lowell MA