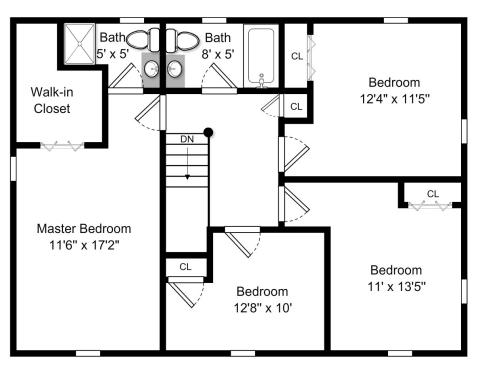

## 5 Milk Porridge Cir, Northborough MA







This Floor Plan is an artistic rendering for visual purposes only. It is intended only for marketing purposes. All measurements and annotations are approximate and not drawn to exact scale. Subject to errors and/or omissions. This drawing is licensed for use only by those named on this floor plan. *Copyright* © 2014 by BostonREP.com

## 5 Milk Porridge Cir, Northborough MA





## **Second Floor**



## **Basement**



This Floor Plan is an artistic rendering for visual purposes only. It is intended only for marketing purposes. All measurements and annotations are approximate and not drawn to exact scale. Subject to errors and/or omissions. This drawing is licensed for use only by those named on this floor plan. *Copyright* © 2014 by BostonREP.com