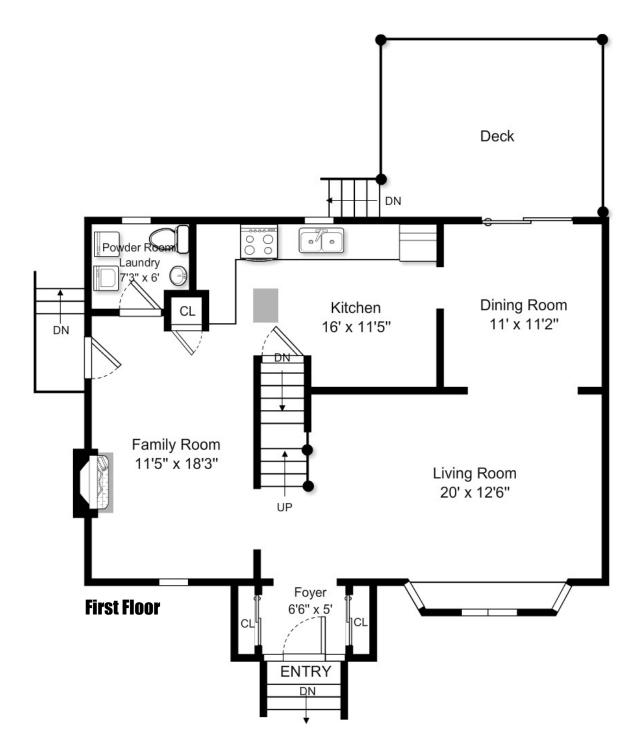

## 5 Milk Porridge Cir, Northborough MA

This Floor Plan is an artistic rendering for visual purposes only. It is intended only for marketing purposes. All measurements and annotations are approximate and not drawn to exact scale. Subject to errors and/or omissions. This drawing is licensed for use only by those named on this floor plan. *Copyright* © 2014 by BostonREP.com