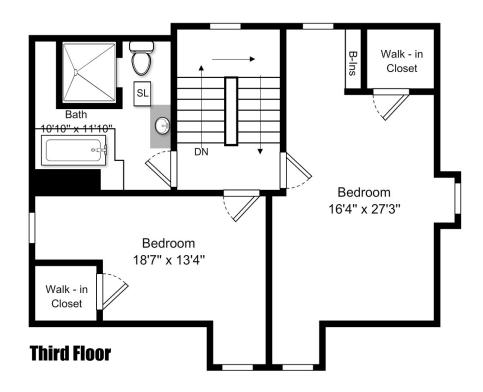

## 70 Robinwood Ave, Boston MA







This Floor Plan is an artistic rendering for visual purposes only. It is intended only for marketing purposes. All measurements and annotations are approximate and not drawn to exact scale. Subject to errors and/or omissions. This drawing is licensed for use only by those named on this floor plan. *Copyright* © 2014 by BostonREP.com

## 70 Robinwood Ave, Boston MA





**Second Floor** 





This Floor Plan is an artistic rendering for visual purposes only. It is intended only for marketing purposes. All measurements and annotations are approximate and not drawn to exact scale. Subject to errors and/or omissions. This drawing is licensed for use only by those named on this floor plan. *Copyright* © 2014 by BostonREP.com