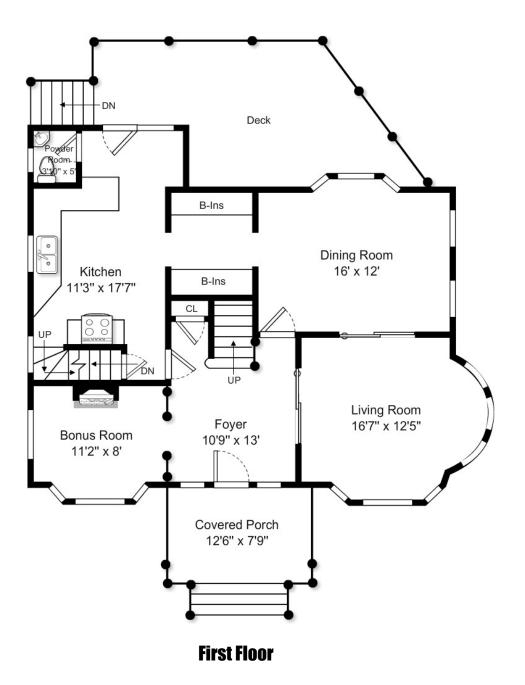

## 70 Robinwood Ave, Boston MA

This Floor Plan is an artistic rendering for visual purposes only. It is intended only for marketing purposes. All measurements and annotations are approximate and not drawn to exact scale. Subject to errors and/or omissions. This drawing is licensed for use only by those named on this floor plan. *Copyright* © 2014 by BostonREP.com