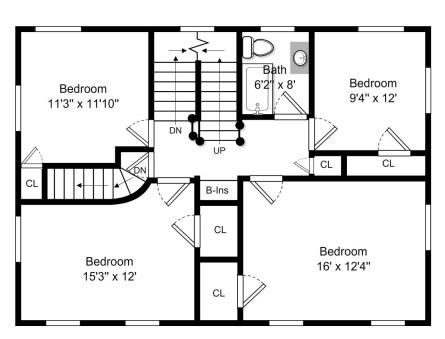

## 70 Robinwood Ave, Boston MA

**Second Floor** 

This Floor Plan is an artistic rendering for visual purposes only. It is intended only for marketing purposes. All measurements and annotations are approximate and not drawn to exact scale. Subject to errors and/or omissions. This drawing is licensed for use only by those named on this floor plan. *Copyright* © 2014 by BostonREP.com