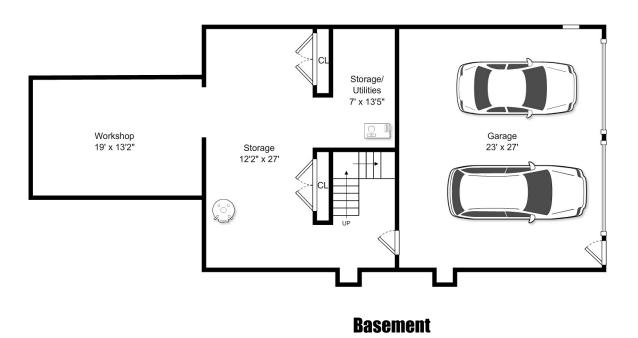

## 2 Cheyenne Dr, North Reading MA

This Floor Plan is an artistic rendering for visual purposes only. It is intended only for marketing purposes. All measurements and annotations are approximate and not drawn to exact scale. Subject to errors and/or omissions. This drawing is licensed for use only by those named on this floor plan. *Copyright* © 2014 by BostonREP.com

## 2 Cheyenne Dr, North Reading MA

 This Floor Plan is an artistic rendering for visual purposes only. It is intended only for marketing purposes. All measurements and annotations are approximate and not drawn to exact scale.
Subject to errors and/or omissions. This drawing is licensed for use only by those named on this floor plan. Copyright © 2014 by BostonREP.com