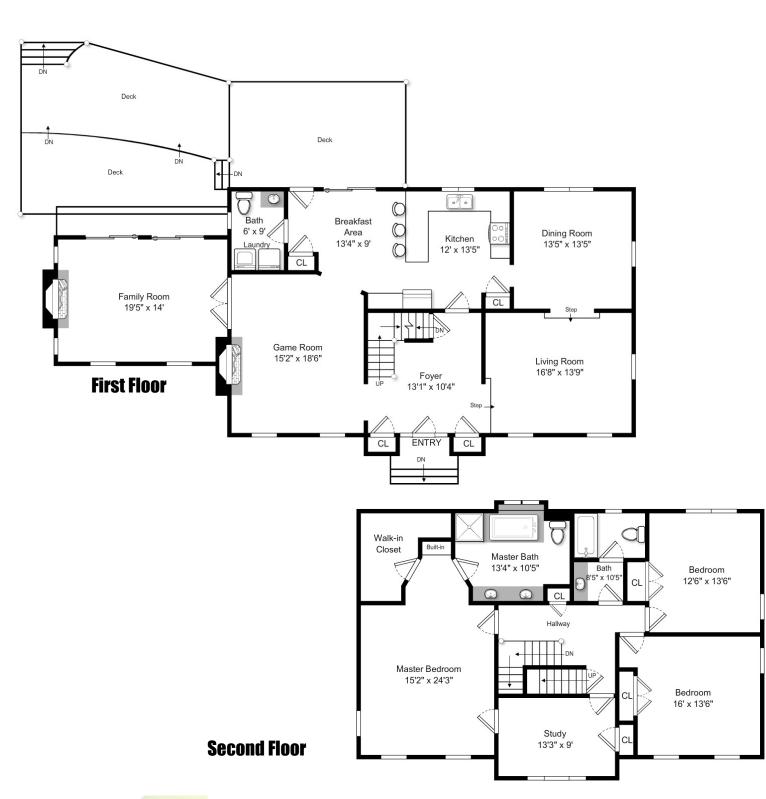

## 2 Cheyenne Dr, North Reading MA

This Floor Plan is an artistic rendering for visual purposes only. It is intended only for marketing purposes. All measurements and annotations are approximate and not drawn to exact scale. Subject to errors and/or omissions. This drawing is licensed for use only by those named on this floor plan. *Copyright* © 2014 by BostonREP.com

## 2 Cheyenne Dr, North Reading MA

 This Floor Plan is an artistic rendering for visual purposes only. It is intended only for marketing purposes. All measurements and annotations are approximate and not drawn to exact scale.
Subject to errors and/or omissions. This drawing is licensed for use only by those named on this floor plan. Copyright © 2014 by BostonREP.com