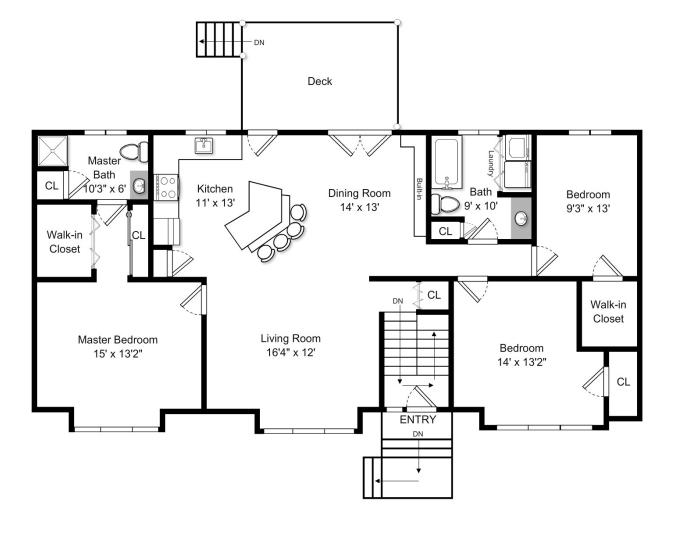

## 20 Penny Hill Rd, Melrose MA

**Main Level** 

This Floor Plan is an artistic rendering for visual purposes only. It is intended only for marketing purposes. All measurements and annotations are approximate and not drawn to exact scale. Subject to errors and/or omissions. This drawing is licensed for use only by those named on this floor plan. *Copyright* © 2014 by BostonREP.com