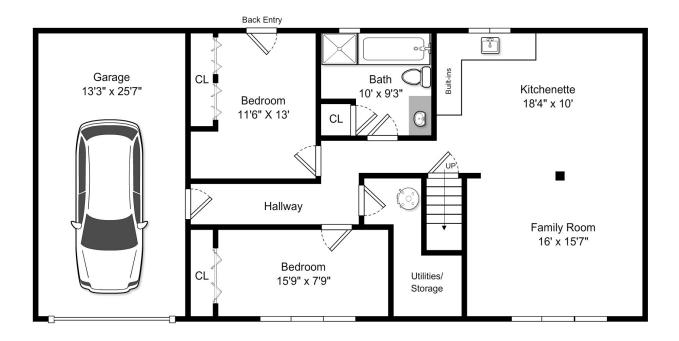

## 20 Penny Hill Rd, Melrose MA

**Lower Level** 

This Floor Plan is an artistic rendering for visual purposes only. It is intended only for marketing purposes. All measurements and annotations are approximate and not drawn to exact scale. Subject to errors and/or omissions. This drawing is licensed for use only by those named on this floor plan. *Copyright* © 2014 by BostonREP.com