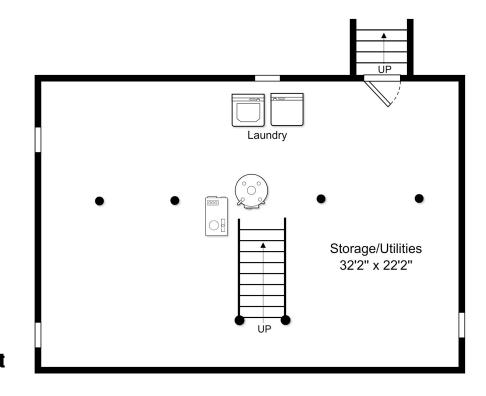

## **49 Glad Valley Dr, Billerica MA**

**Second Floor** 

Basement

This Floor Plan is an artistic rendering for visual purposes only. It is intended only for marketing purposes. All measurements and annotations are approximate and not drawn to exact scale. Subject to errors and/or omissions. This drawing is licensed for use only by those named on this floor plan. *Copyright* © 2014 by BostonREP.com