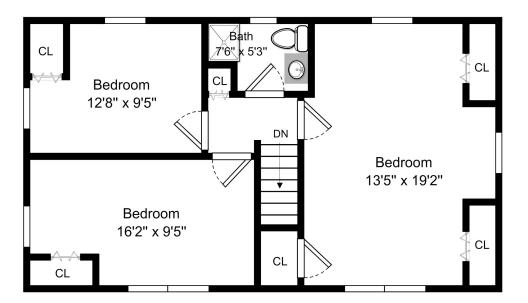

## **49 Glad Valley Dr, Billerica MA**

**Second Floor** 

Basement

This Floor Plan is an artistic rendering for visual purposes only. It is intended only for marketing purposes. All measurements and annotations are approximate and not drawn to exact scale. Subject to errors and/or omissions. This drawing is licensed for use only by those named on this floor plan. *Copyright* © 2014 by BostonREP.com