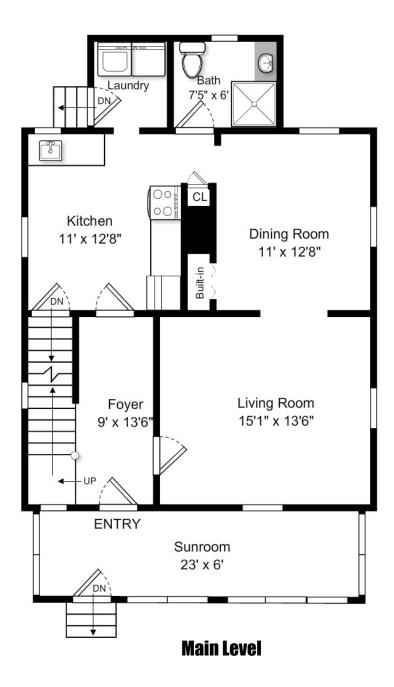

## **13 Pitts St, Natick MA**

This Floor Plan is an artistic rendering for visual purposes only. It is intended only for marketing purposes. All measurements and annotations are approximate and not drawn to exact scale. Subject to errors and/or omissions. This drawing is licensed for use only by those named on this floor plan. *Copyright* © 2014 by BostonREP.com