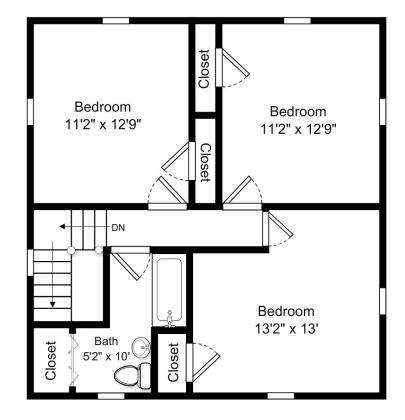

## **13 Pitts St, Natick MA**

**Upper Level** 

This Floor Plan is an artistic rendering for visual purposes only. It is intended only for marketing purposes. All measurements and annotations are approximate and not drawn to exact scale. Subject to errors and/or omissions. This drawing is licensed for use only by those named on this floor plan. *Copyright* © 2014 by BostonREP.com