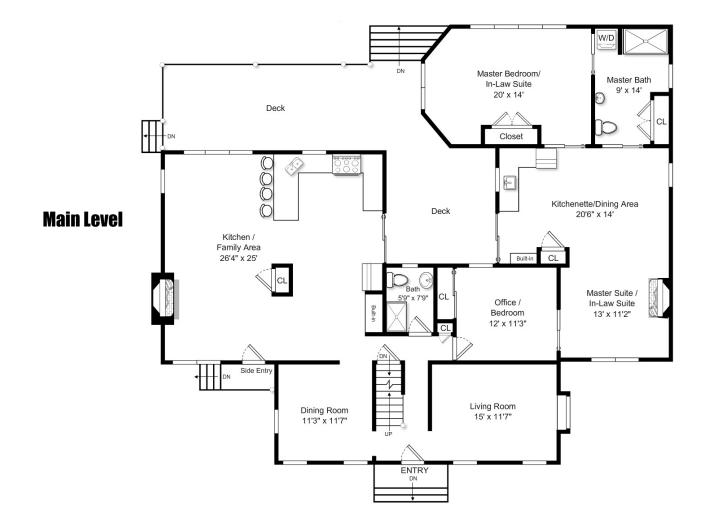

## 16 Glenwood Ave, Winchester MA

This Floor Plan is an artistic rendering for visual purposes only. It is intended only for marketing purposes. All measurements and annotations are approximate and not drawn to exact scale. Subject to errors and/or omissions. This drawing is licensed for use only by those named on this floor plan. *Copyright* © 2014 by BostonREP.com