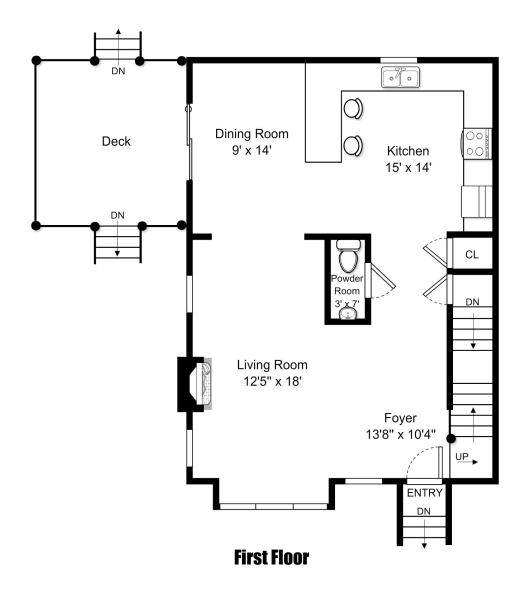

## 955 LaGrange St, West Roxbury MA

This Floor Plan is an artistic rendering for visual purposes only. It is intended only for marketing purposes. All measurements and annotations are approximate and not drawn to exact scale. Subject to errors and/or omissions. This drawing is licensed for use only by those named on this floor plan. *Copyright* © 2014 by BostonREP.com