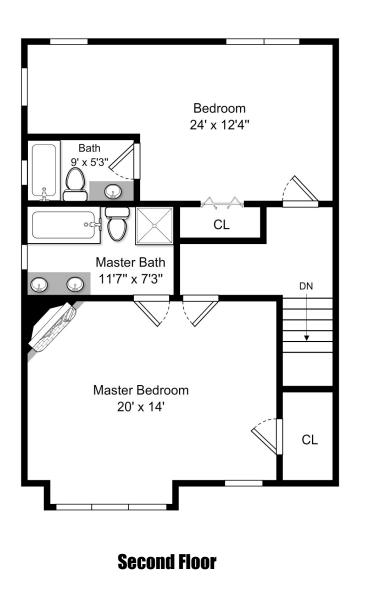

## 955 LaGrange St, West Roxbury MA







This Floor Plan is an artistic rendering for visual purposes only. It is intended only for marketing purposes. All measurements and annotations are approximate and not drawn to exact scale. Subject to errors and/or omissions. This drawing is licensed for use only by those named on this floor plan. *Copyright* © 2014 by BostonREP.com

## 955 LaGrange St, West Roxbury MA







## **Lower Level**



This Floor Plan is an artistic rendering for visual purposes only. It is intended only for marketing purposes. All measurements and annotations are approximate and not drawn to exact scale. Subject to errors and/or omissions. This drawing is licensed for use only by those named on this floor plan. *Copyright* © 2014 by BostonREP.com