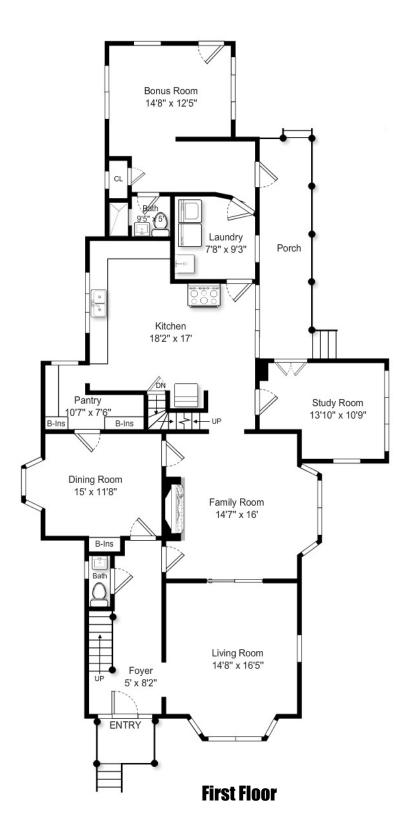

## 35 Highland Ave, Haverhill MA

This Floor Plan is an artistic rendering for visual purposes only. It is intended only for marketing purposes. All measurements and annotations are approximate and not drawn to exact scale. Subject to errors and/or omissions. This drawing is licensed for use only by those named on this floor plan. *Copyright* © 2014 by BostonREP.com

## 35 Highland Ave, Haverhill MA