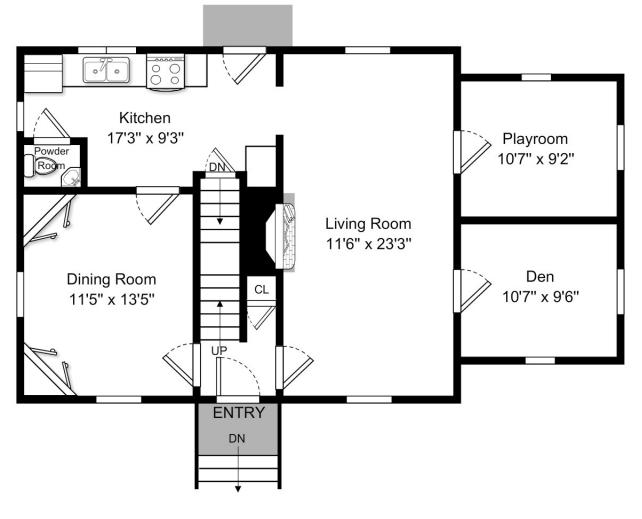

## 70 Gayland Rd, Needham MA

**First Floor** 

This Floor Plan is an artistic rendering for visual purposes only. It is intended only for marketing purposes. All measurements and annotations are approximate and not drawn to exact scale. Subject to errors and/or omissions. This drawing is licensed for use only by those named on this floor plan. *Copyright* © 2014 by BostonREP.com