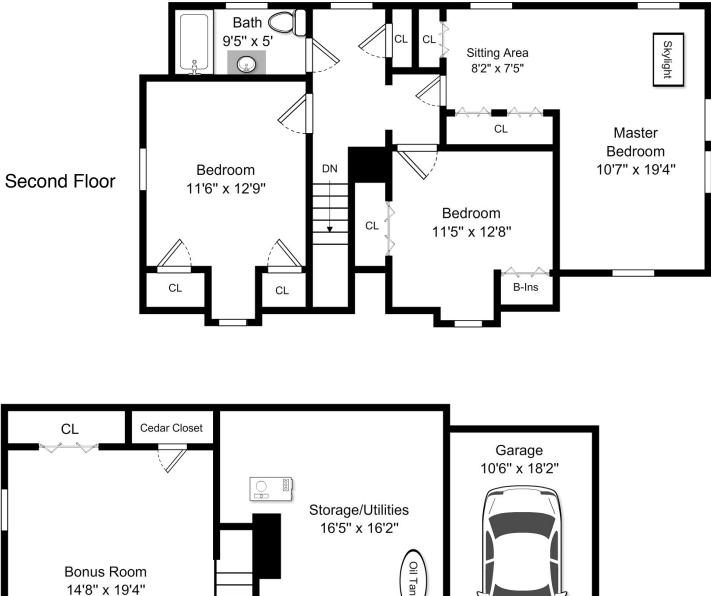

14'8" x 19'4" UP Mudroom 13'4" x 6' Lower Level

This Floor Plan is an artistic rendering for visual purposes only. It is intended only for marketing purposes. All measurements and annotations are approximate and not drawn to exact scale. Subject to errors and/or omissions. This drawing is licensed for use only by those named on this floor plan. *Copyright* © 2014 by BostonREP.com