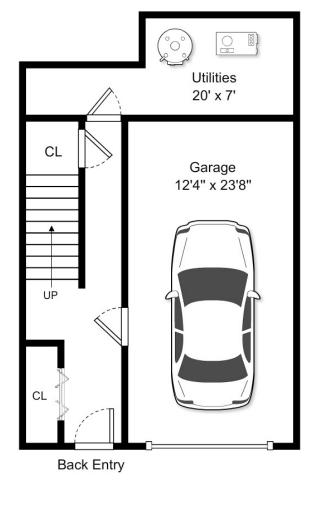

## 126 Patrick Rd, Tewksbury MA

First Floor

Second Floor

This Floor Plan is an artistic rendering for visual purposes only. It is intended only for marketing purposes. All measurements and annotations are approximate and not drawn to exact scale. Subject to errors and/or omissions. This drawing is licensed for use only by those named on this floor plan. *Copyright* © 2014 by BostonREP.com