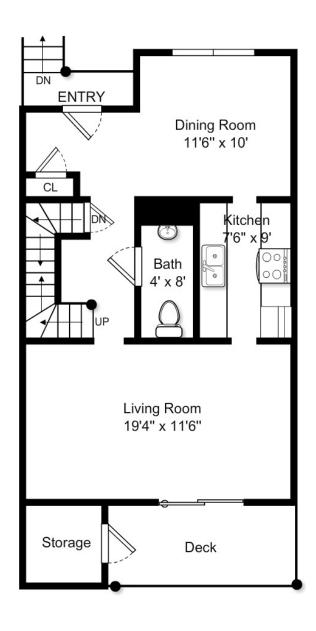

## 126 Patrick Rd, Tewksbury MA





First Floor



Second Floor



This Floor Plan is an artistic rendering for visual purposes only. It is intended only for marketing purposes. All measurements and annotations are approximate and not drawn to exact scale. Subject to errors and/or omissions. This drawing is licensed for use only by those named on this floor plan. *Copyright* © 2014 by BostonREP.com

## 126 Patrick Rd, Tewksbury MA





## Third Floor



This Floor Plan is an artistic rendering for visual purposes only. It is intended only for marketing purposes. All measurements and annotations are approximate and not drawn to exact scale. Subject to errors and/or omissions. This drawing is licensed for use only by those named on this floor plan. *Copyright* © 2014 by BostonREP.com