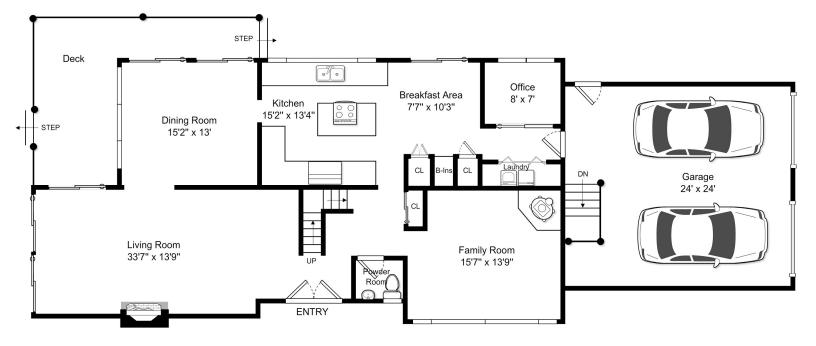

## 27 Spray, Marblehead MA

Main Level

This Floor Plan is an artistic rendering for visual purposes only. It is intended only for marketing purposes. All measurements and annotations are approximate and not drawn to exact scale. Subject to errors and/or omissions. This drawing is licensed for use only by those named on this floor plan. *Copyright* © 2014 by BostonREP.com