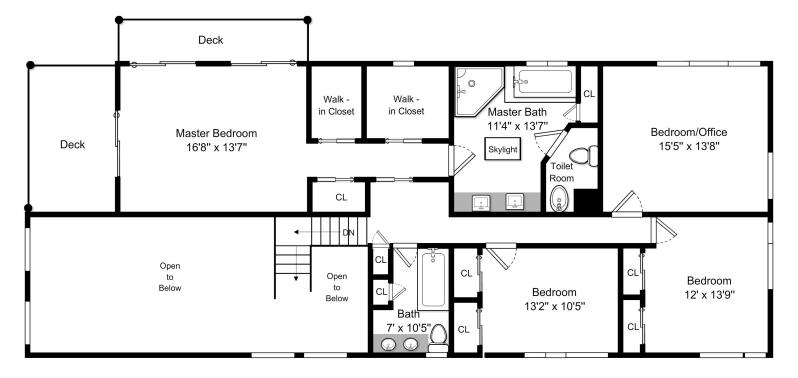

## 27 Spray, Marblehead MA

Second Floor

This Floor Plan is an artistic rendering for visual purposes only. It is intended only for marketing purposes. All measurements and annotations are approximate and not drawn to exact scale. Subject to errors and/or omissions. This drawing is licensed for use only by those named on this floor plan. *Copyright* © 2014 by BostonREP.com