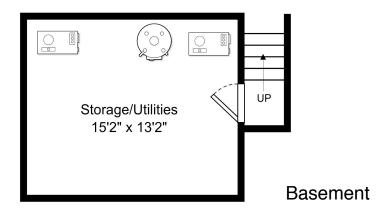

## 27 Spray, Marblehead MA





Main Level



This Floor Plan is an artistic rendering for visual purposes only. It is intended only for marketing purposes. All measurements and annotations are approximate and not drawn to exact scale. Subject to errors and/or omissions. This drawing is licensed for use only by those named on this floor plan. *Copyright* © 2014 by BostonREP.com

## 27 Spray, Marblehead MA





Second Floor





This Floor Plan is an artistic rendering for visual purposes only. It is intended only for marketing purposes. All measurements and annotations are approximate and not drawn to exact scale. Subject to errors and/or omissions. This drawing is licensed for use only by those named on this floor plan. *Copyright* © 2014 by BostonREP.com