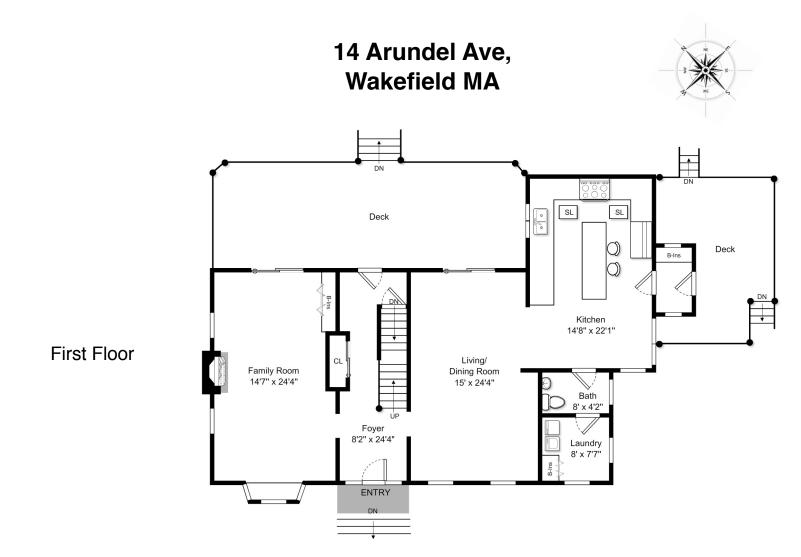

## 14 Arundel Ave, Wakefield MA

This Floor Plan is an artistic rendering for visual purposes only. It is intended only for marketing purposes. All measurements and annotations are approximate and not drawn to exact scale. Subject to errors and/or omissions. This drawing is licensed for use only by those named on this floor plan. *Copyright* © 2014 by BostonREP.com