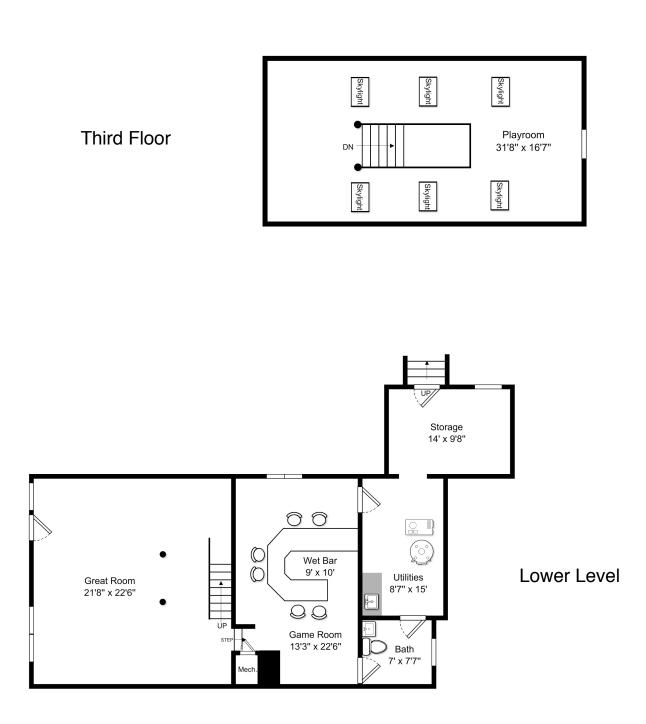

## Second Floor



This Floor Plan is an artistic rendering for visual purposes only. It is intended only for marketing purposes. All measurements and annotations are approximate and not drawn to exact scale. Subject to errors and/or omissions. This drawing is licensed for use only by those named on this floor plan. *Copyright* © 2014 by BostonREP.com

## 14 Arundel Ave, Wakefield MA







This Floor Plan is an artistic rendering for visual purposes only. It is intended only for marketing purposes. All measurements and annotations are approximate and not drawn to exact scale. Subject to errors and/or omissions. This drawing is licensed for use only by those named on this floor plan. *Copyright* © 2014 by BostonREP.com