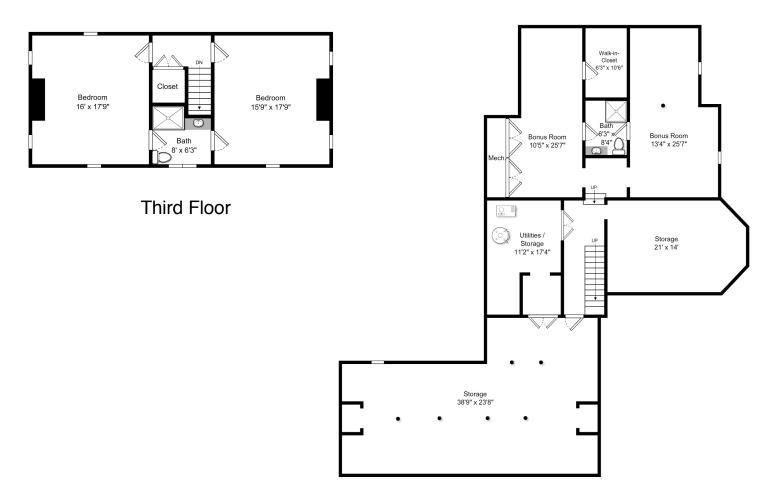

## 51 High St, Newburyport MA

Basement

This Floor Plan is an artistic rendering for visual purposes only. It is intended only for marketing purposes. All measurements and annotations are approximate and not drawn to exact scale. Subject to errors and/or omissions. This drawing is licensed for use only by those named on this floor plan. *Copyright* © 2014 by BostonREP.com