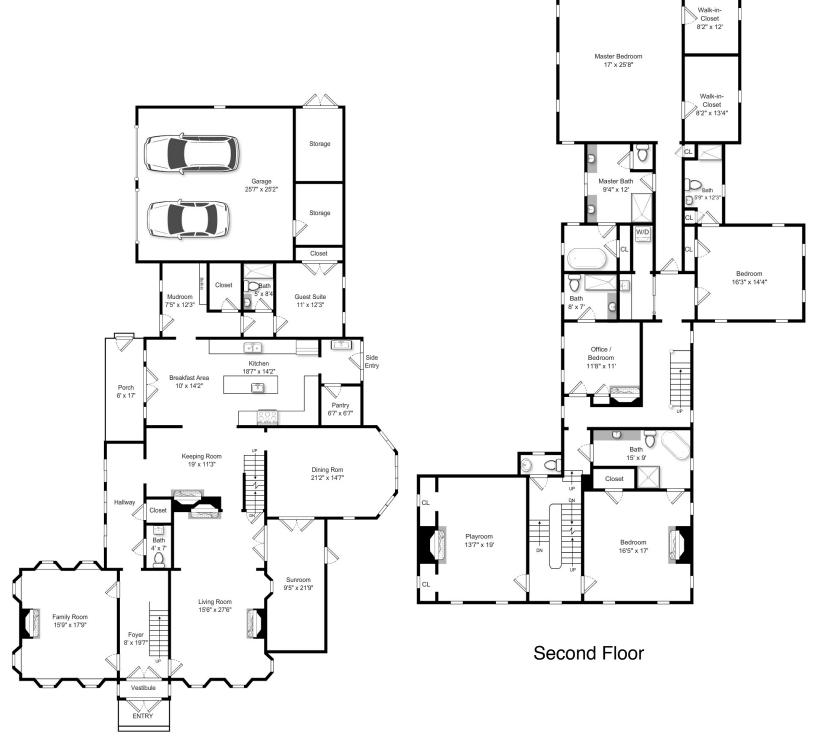

## 51 High St, Newburyport MA

First Floor

This Floor Plan is an artistic rendering for visual purposes only. It is intended only for marketing purposes. All measurements and annotations are approximate and not drawn to exact scale. Subject to errors and/or omissions. This drawing is licensed for use only by those named on this floor plan. *Copyright* © 2014 by BostonREP.com