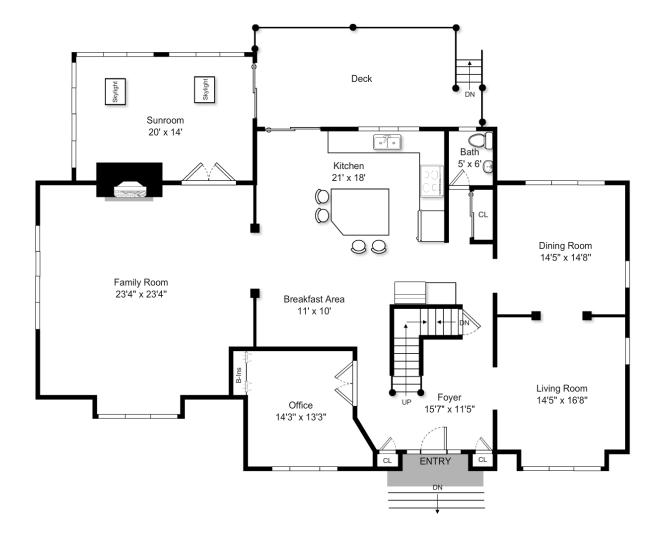

## 138 Wharton Row, Groton MA

First Floor

 This Floor Plan is an artistic rendering for visual purposes only. It is intended only for marketing purposes. All measurements and annotations are approximate and not drawn to exact scale.
Subject to errors and/or omissions. This drawing is licensed for use only by those named on this floor plan. Copyright © 2014 by BostonREP.com