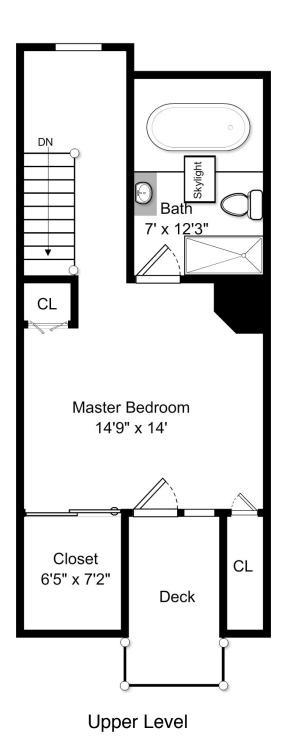

## 35 Village Court, Malden MA

Main Level

This Floor Plan is an artistic rendering for visual purposes only. It is intended only for marketing purposes. All measurements and annotations are approximate and not drawn to exact scale. Subject to errors and/or omissions. This drawing is licensed for use only by those named on this floor plan. *Copyright* © 2014 by BostonREP.com