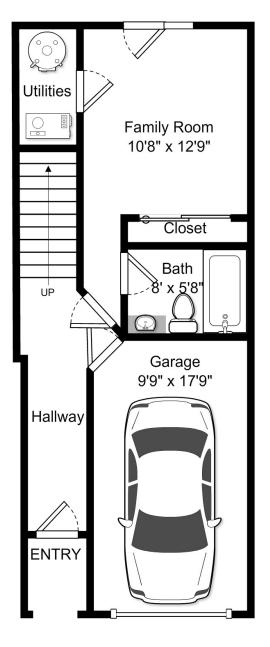

## 35 Village Court, Malden MA

Lower Level

This Floor Plan is an artistic rendering for visual purposes only. It is intended only for marketing purposes. All measurements and annotations are approximate and not drawn to exact scale. Subject to errors and/or omissions. This drawing is licensed for use only by those named on this floor plan. *Copyright* © 2014 by BostonREP.com