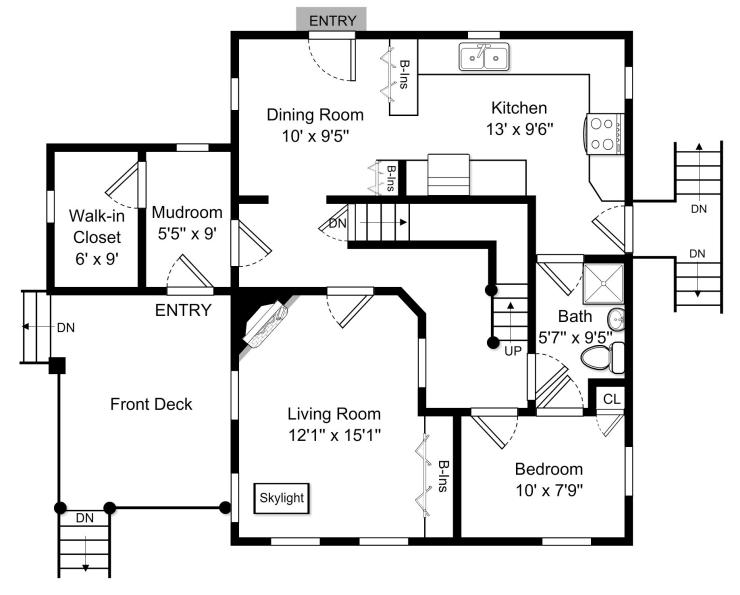

## 14 Bay St, Quincy MA

**First Floor** 

 This Floor Plan is an artistic rendering for visual purposes only. It is intended only for marketing purposes. All measurements and annotations are approximate and not drawn to exact scale.
Subject to errors and/or omissions. This drawing is licensed for use only by those named on this floor plan. Copyright © 2014 by BostonREP.com