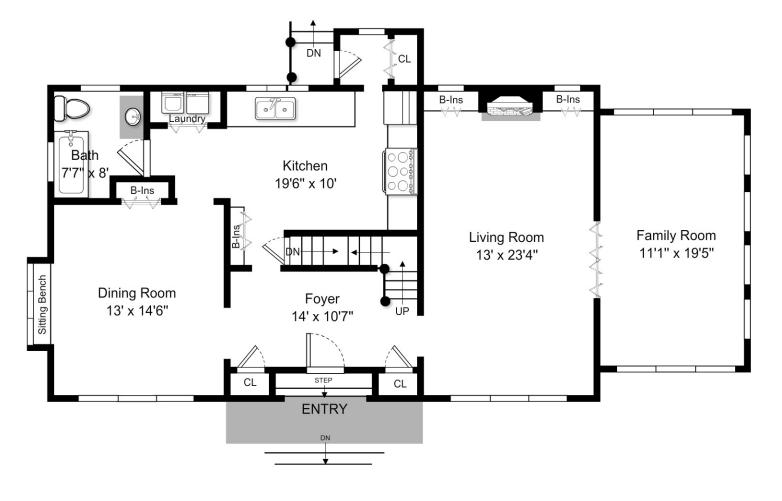

## 3 Lincoln St, Melrose MA

First Floor

 This Floor Plan is an artistic rendering for visual purposes only. It is intended only for marketing purposes. All measurements and annotations are approximate and not drawn to exact scale.
Subject to errors and/or omissions. This drawing is licensed for use only by those named on this floor plan. Copyright © 2014 by BostonREP.com