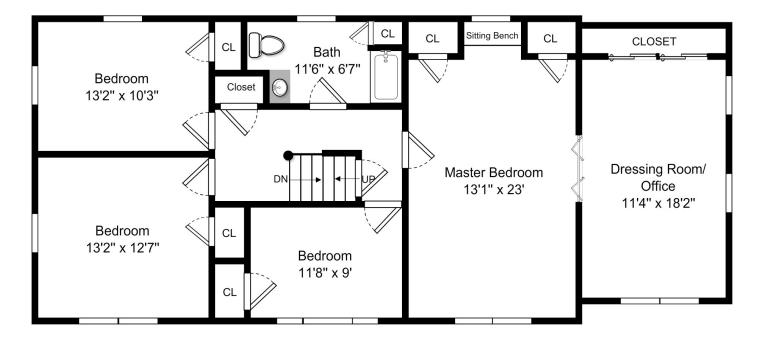

## 3 Lincoln St, Melrose MA

Second Floor

This Floor Plan is an artistic rendering for visual purposes only. It is intended only for marketing purposes. All measurements and annotations are approximate and not drawn to exact scale. Subject to errors and/or omissions. This drawing is licensed for use only by those named on this floor plan. *Copyright* © 2014 by BostonREP.com