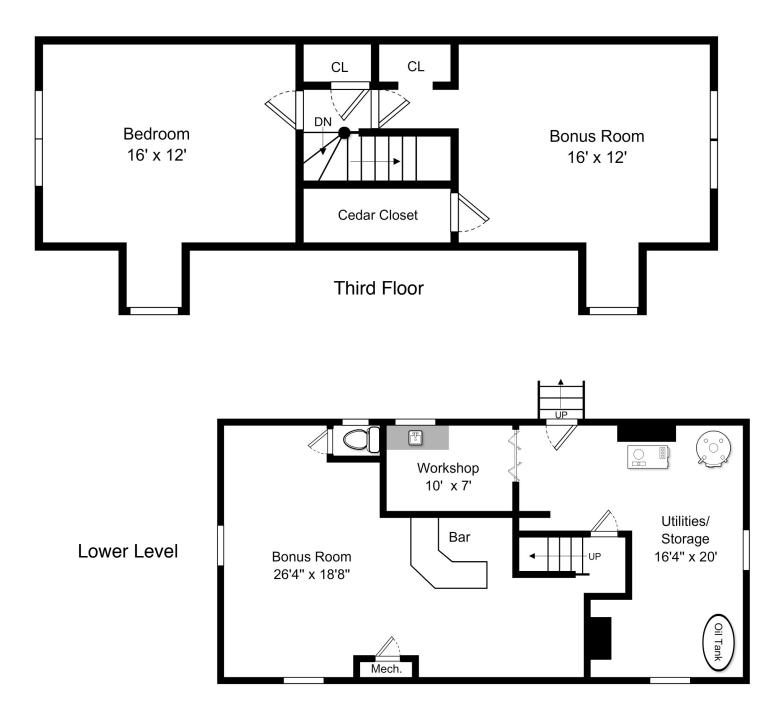

## 3 Lincoln St, Melrose MA

This Floor Plan is an artistic rendering for visual purposes only. It is intended only for marketing purposes. All measurements and annotations are approximate and not drawn to exact scale. Subject to errors and/or omissions. This drawing is licensed for use only by those named on this floor plan. *Copyright* © 2014 by BostonREP.com