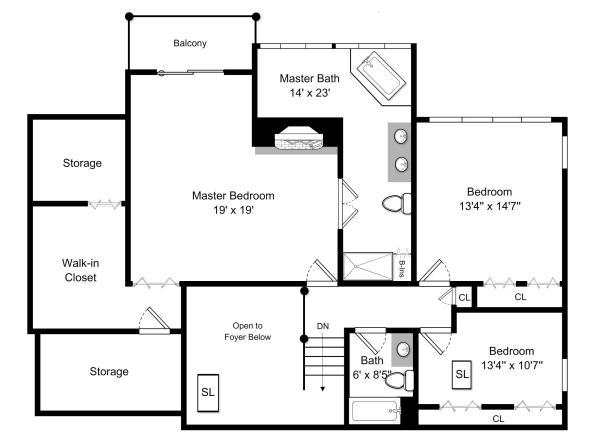

## 17 Skyewood Dr, Stoneham MA

Second Floor

This Floor Plan is an artistic rendering for visual purposes only. It is intended only for marketing purposes. All measurements and annotations are approximate and not drawn to exact scale. Subject to errors and/or omissions. This drawing is licensed for use only by those named on this floor plan. *Copyright* © 2014 by BostonREP.com 17 Skyewood Dr, Stoneham MA