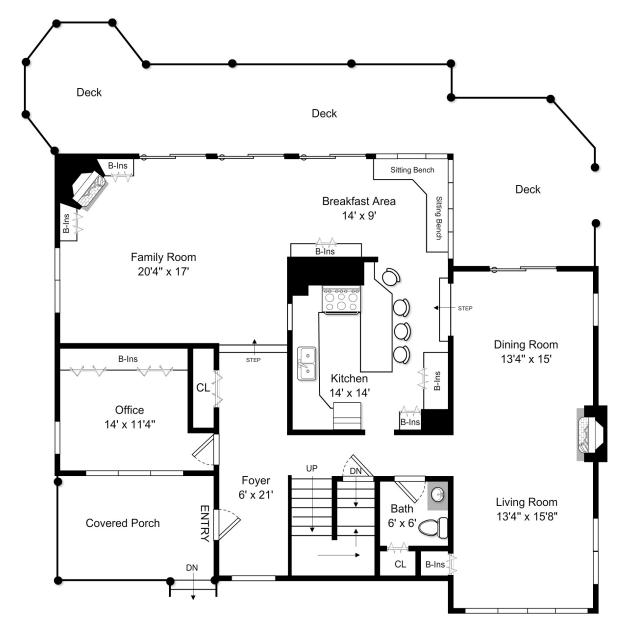

## 17 Skyewood Dr, Stoneham MA

**First Floor** 

This Floor Plan is an artistic rendering for visual purposes only. It is intended only for marketing purposes. All measurements and annotations are approximate and not drawn to exact scale. Subject to errors and/or omissions. This drawing is licensed for use only by those named on this floor plan. *Copyright* © 2014 by BostonREP.com