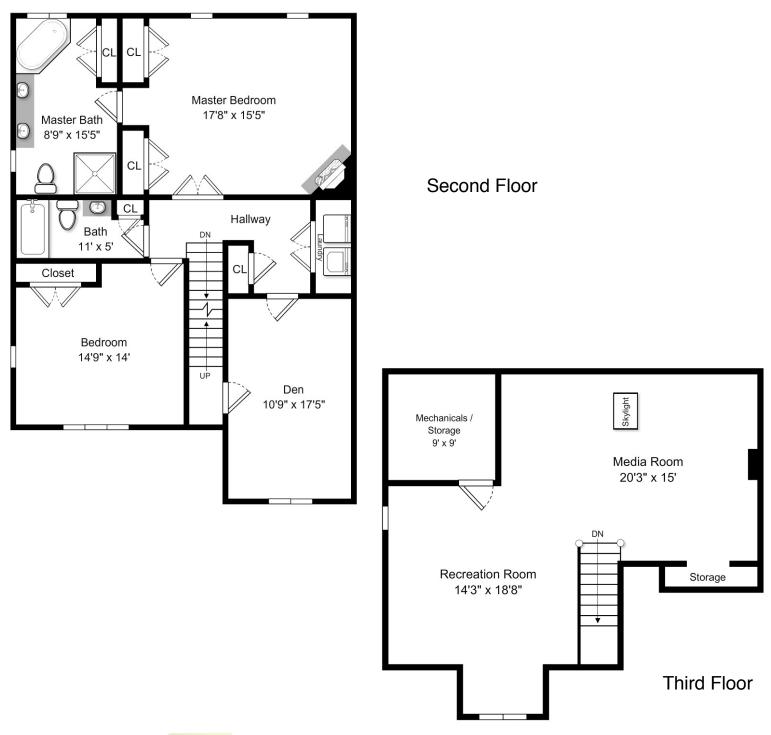

## First Floor

This Floor Plan is an artistic rendering for visual purposes only. It is intended only for marketing purposes. All measurements and annotations are approximate and not drawn to exact scale. Subject to errors and/or omissions. This drawing is licensed for use only by those named on this floor plan. *Copyright* © 2014 by BostonREP.com 216 Rangeway Rd, Unit 1101, N. Billerica MA

This Floor Plan is an artistic rendering for visual purposes only. It is intended only for marketing purposes. All measurements and annotations are approximate and not drawn to exact scale.

Subject to errors and/or omissions. This drawing is licensed for use only by those named on this floor plan. Copyright © 2014 by BostonREP.com