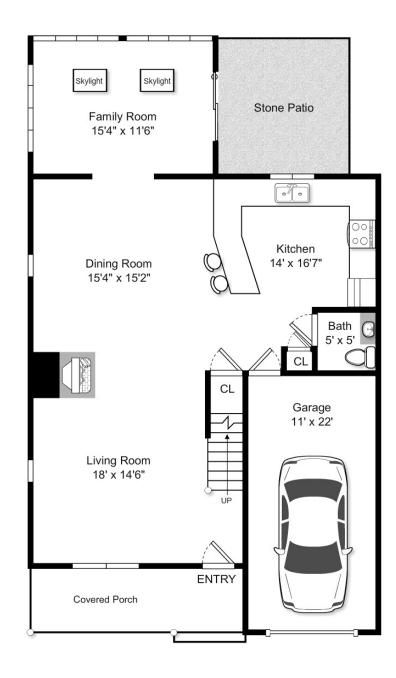

## First Floor

This Floor Plan is an artistic rendering for visual purposes only. It is intended only for marketing purposes. All measurements and annotations are approximate and not drawn to exact scale. Subject to errors and/or omissions. This drawing is licensed for use only by those named on this floor plan. *Copyright* © 2014 by BostonREP.com 216 Rangeway Rd, Unit 1101, N. Billerica MA

This Floor Plan is an artistic rendering for visual purposes only. It is intended only for marketing purposes. All measurements and annotations are approximate and not drawn to exact scale.

Subject to errors and/or omissions. This drawing is licensed for use only by those named on this floor plan. Copyright © 2014 by BostonREP.com