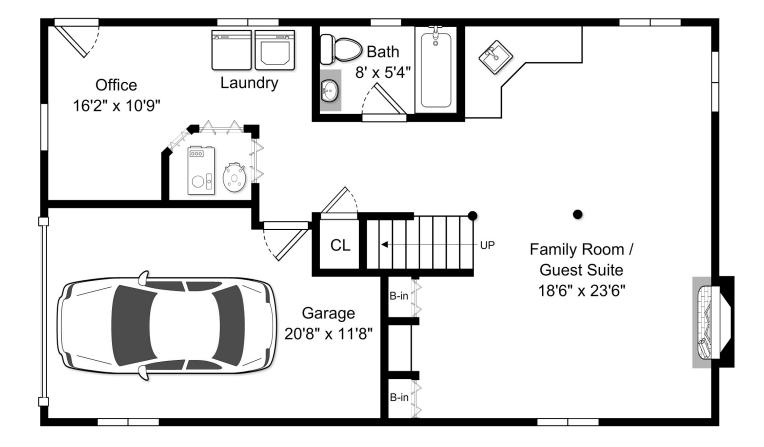

## 220 Sylvia St, Arlington MA

## Lower Level

This Floor Plan is an artistic rendering for visual purposes only. It is intended only for marketing purposes. All measurements and annotations are approximate and not drawn to exact scale. Subject to errors and/or omissions. This drawing is licensed for use only by those named on this floor plan. *Copyright* © 2014 by BostonREP.com