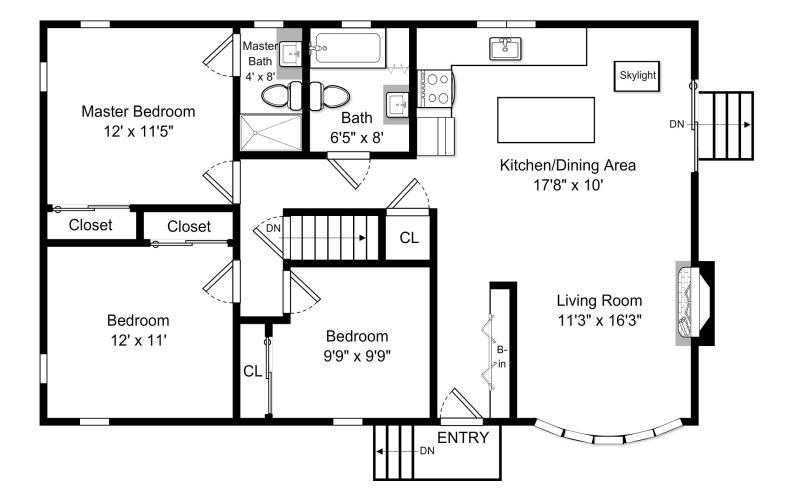

## 220 Sylvia St, Arlington MA

## Main Level

This Floor Plan is an artistic rendering for visual purposes only. It is intended only for marketing purposes. All measurements and annotations are approximate and not drawn to exact scale. Subject to errors and/or omissions. This drawing is licensed for use only by those named on this floor plan. *Copyright* © 2014 by BostonREP.com