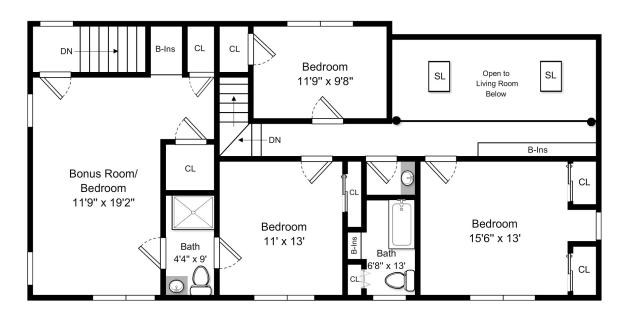

First Floor



This Floor Plan is an artistic rendering for visual purposes only. It is intended only for marketing purposes. All measurements and annotations are approximate and not drawn to exact scale. Subject to errors and/or omissions. This drawing is licensed for use only by those named on this floor plan. *Copyright* © 2014 by BostonREP.com

## 45 Woodley Ave, West Roxbury MA





Second Floor



## Lower Level



This Floor Plan is an artistic rendering for visual purposes only. It is intended only for marketing purposes. All measurements and annotations are approximate and not drawn to exact scale. Subject to errors and/or omissions. This drawing is licensed for use only by those named on this floor plan. *Copyright* © 2014 by BostonREP.com