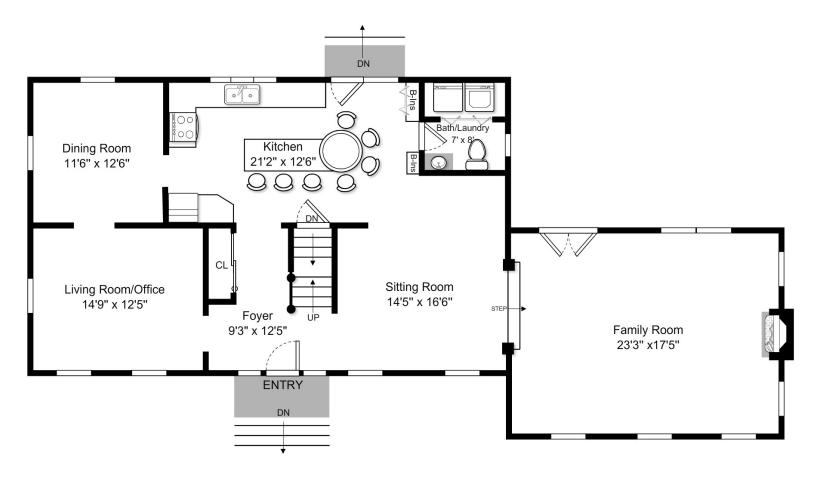

## 9 Northwoods Rd, Groton MA

First Floor

 This Floor Plan is an artistic rendering for visual purposes only. It is intended only for marketing purposes. All measurements and annotations are approximate and not drawn to exact scale.
Subject to errors and/or omissions. This drawing is licensed for use only by those named on this floor plan. Copyright © 2014 by BostonREP.com