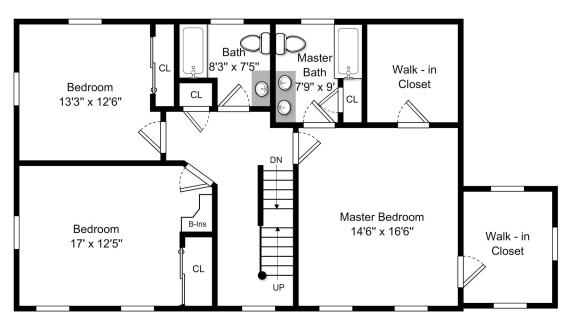

## 9 Northwoods Rd, Groton MA

Second Floor

 This Floor Plan is an artistic rendering for visual purposes only. It is intended only for marketing purposes. All measurements and annotations are approximate and not drawn to exact scale.
Subject to errors and/or omissions. This drawing is licensed for use only by those named on this floor plan. *Copyright* © 2014 by BostonREP.com