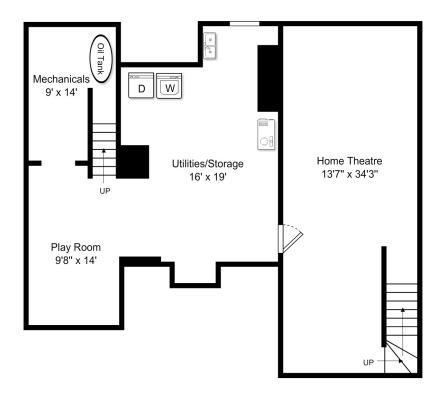

## 34 South St, Natick MA

 This Floor Plan is an artistic rendering for visual purposes only. It is intended only for marketing purposes. All measurements and annotations are approximate and not drawn to exact scale.
Subject to errors and/or omissions. This drawing is licensed for use only by those named on this floor plan. Copyright © 2014 by BostonREP.com