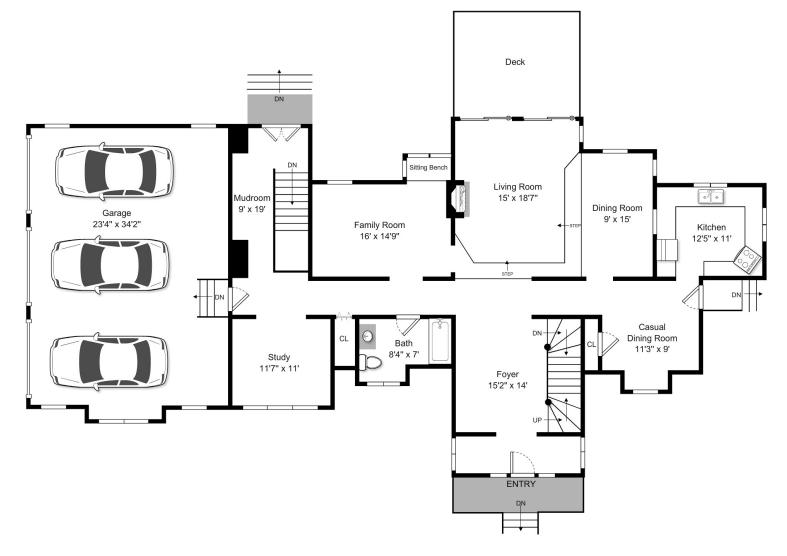

## 34 South St, Natick MA

First Floor

This Floor Plan is an artistic rendering for visual purposes only. It is intended only for marketing purposes. All measurements and annotations are approximate and not drawn to exact scale. Subject to errors and/or omissions. This drawing is licensed for use only by those named on this floor plan. *Copyright* © 2014 by BostonREP.com