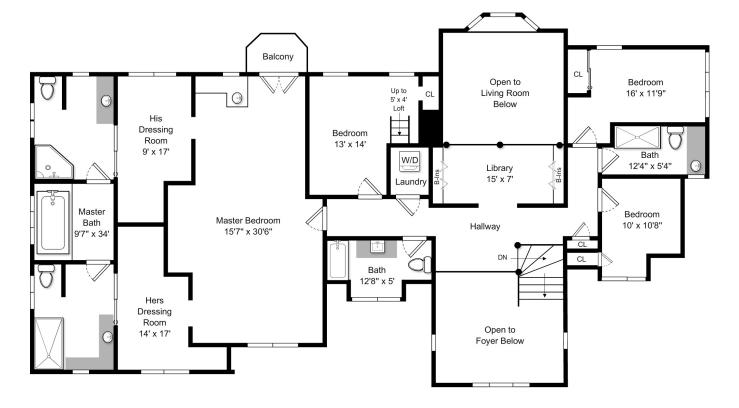

## 34 South St, Natick MA

Second Floor

This Floor Plan is an artistic rendering for visual purposes only. It is intended only for marketing purposes. All measurements and annotations are approximate and not drawn to exact scale. Subject to errors and/or omissions. This drawing is licensed for use only by those named on this floor plan. *Copyright* © 2014 by BostonREP.com