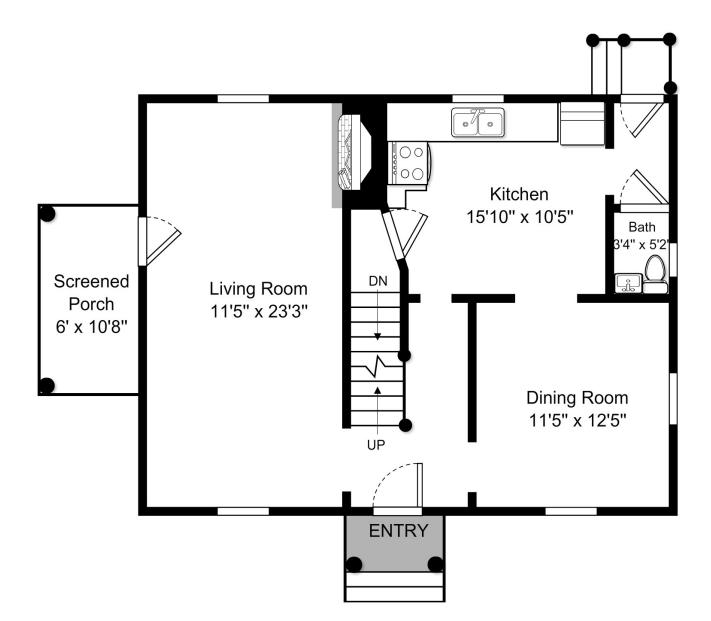

## 4 Mulberry Rd, Milton MA

## First Floor

 This Floor Plan is an artistic rendering for visual purposes only. It is intended only for marketing purposes. All measurements and annotations are approximate and not drawn to exact scale.
Subject to errors and/or omissions. This drawing is licensed for use only by those named on this floor plan. Copyright © 2014 by BostonREP.com