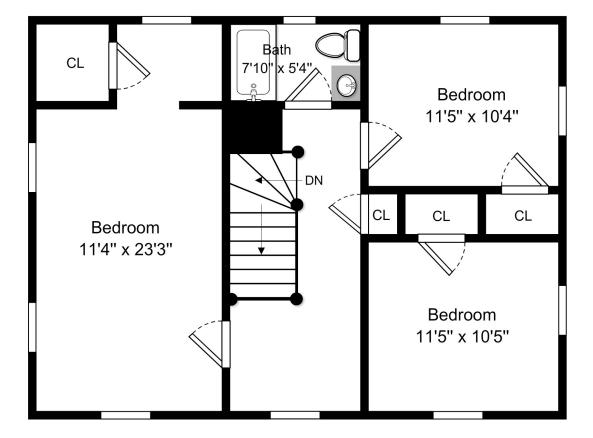

## 4 Mulberry Rd, Milton MA

## Second Floor

This Floor Plan is an artistic rendering for visual purposes only. It is intended only for marketing purposes. All measurements and annotations are approximate and not drawn to exact scale. Subject to errors and/or omissions. This drawing is licensed for use only by those named on this floor plan. *Copyright* © 2014 by BostonREP.com